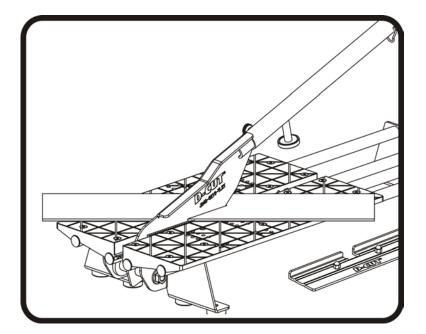

## Lengthwise Cut

Find two holes on the table that meet your requirement of the width you want to cut, insert the stopper attachment into the holes. Place the material on the table flush against the stopper attachment as shown, then push the handle down to complete the cut.