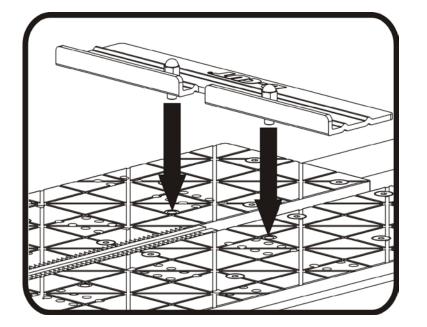

## Installation of the Stopper

Insert the stopper attachment into two metal holes as shown.