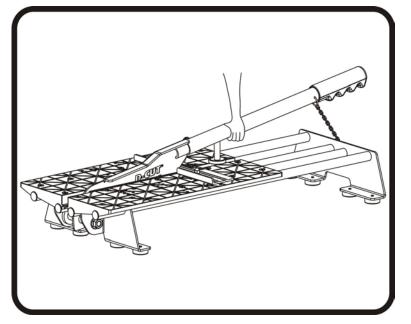

## Transportation and storage

Hook the chain to the ring on the handle and carry the cutter as shown.