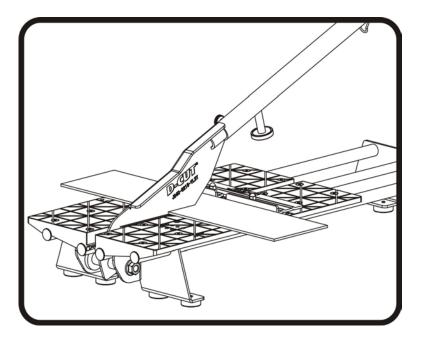

## Square Cut

Insert the material between the cutting blade and the stopper, flush with the stopper attachment as shown and hold the material then push handle down to complete the cut.