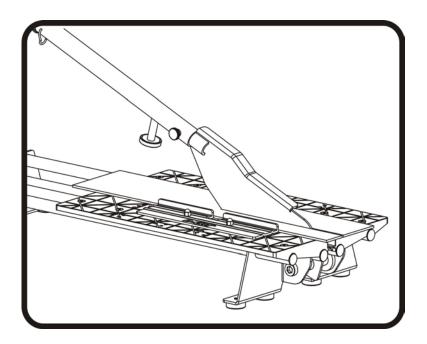

## Installation of the Stopper

Insert the stopper attachment into two metal holes as shown.