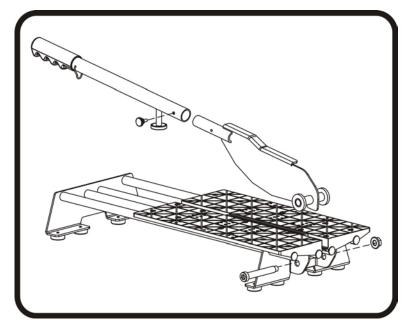

## Assembly of the Cutter

Use provided Allan wrench, screws, nuts and bolts to assemble:

- 1. Blade onto the base
- 2. Handle