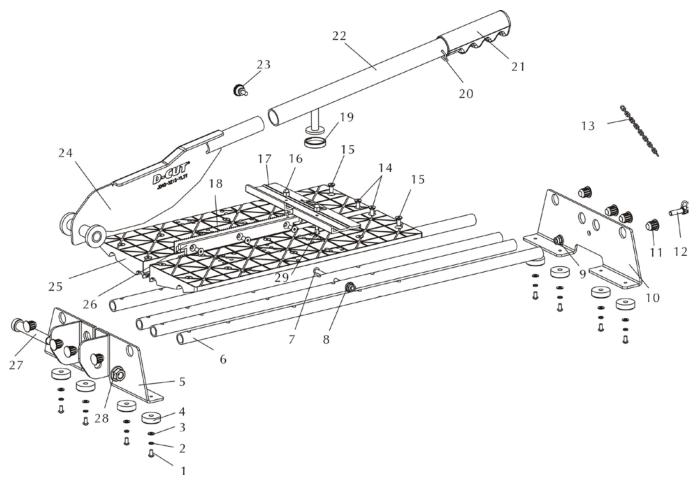

# Part List

|    | Parts             | Q'ty |    | Parts                       | Q'ty |
|----|-------------------|------|----|-----------------------------|------|
| 1  | Hex Screw M5 × 8  | 8    | 16 | Head Nut M4                 | 2    |
| 2  | Spring Washer Φ 5 | 8    | 17 | Stopper Attachment          | 1    |
| 3  | Washer Φ5         | 8    | 18 | Steel Tooth                 | 2    |
| 4  | Rubber Feet       | 8    | 19 | Rubber Pad                  | 1    |
| 5  | Front Base        | 1    | 20 | Hook                        | 1    |
| 6  | Cross Bar         | 4    | 21 | PVC Handle                  | 1    |
| 7  | Screw M5 × 55     | 1    | 22 | Handle                      | 2    |
| 8  | Nut M5            | 1    | 23 | Knurled thumb Screw M5 × 10 | 1    |
| 9  | Flange nut M6     | 1    | 24 | Blade                       | 1    |
| 10 | Rear Base         | 1    | 25 | Working Table               | 2    |
| 11 | Cross Bar End     | 8    | 26 | Steel tooth Holder          | 2    |
| 12 | Bolt M6           | 1    | 27 | Shaft Shoulder Bolt M12     | 1    |
| 13 | Chain             | 1    | 28 | Flange Nut M10              | 1    |
| 14 | Hex Screw M5 × 20 | 10   | 29 | Position Pin                | 2    |
| 15 | Hex Screw M5 × 12 | 16   |    |                             |      |